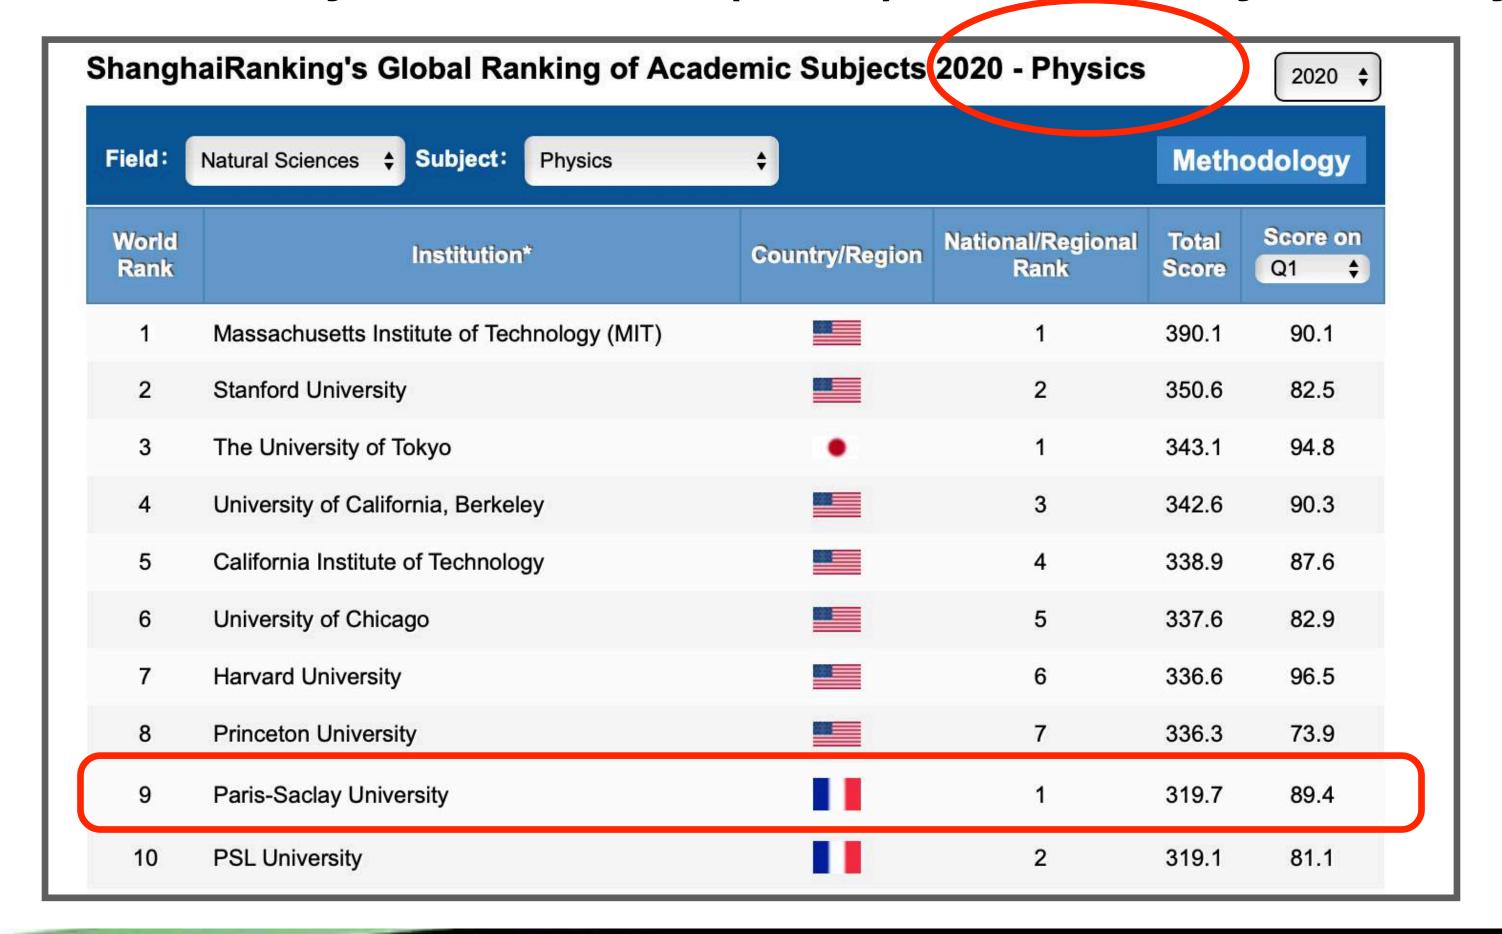

#### -> 2018 I started My Master in HEP (NPAC) @ Paris Sacaly University

Welcoming day @ Paris Sacaly University

It was a year full of studying, studying ...... and studying!